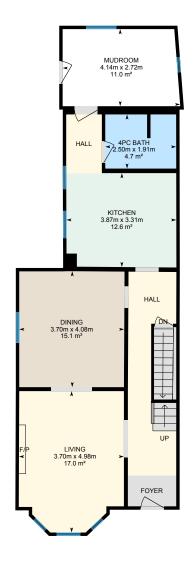

Main Building: Total Exterior Area Above Grade 184.89 m<sup>2</sup>

Second Floor Exterior Area 72.10 m<sup>2</sup>

Main Floor Exterior Area 73.98 m²

PREPARED: 2022/05/03

Main Building: Total Exterior Area Above Grade 184.89 m<sup>2</sup>

Third Floor

Exterior Area 38.81 m<sup>2</sup>

....

PREPARED: 2022/05/03

Main FloorExterior Area 73.98 m²Interior Area 69.17 m²Excluded Area 11.96 m²

Second Floor Exterior Area 72.10 m<sup>2</sup> Interior Area 68.09 m<sup>2</sup>