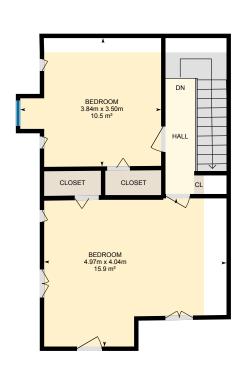

PREPARED: 2022/05/03

Third Floor Exterior Area 38.81 m<sup>2</sup> Interior Area 35.96 m<sup>2</sup> Excluded Area 4.28 m<sup>2</sup> CLOSET BEDROOM 3.50m x 3.84m 10.5 m<sup>2</sup> BEDROOM 4.04m x 4.97m 15.9 m<sup>2</sup> CLOSET HALL DN