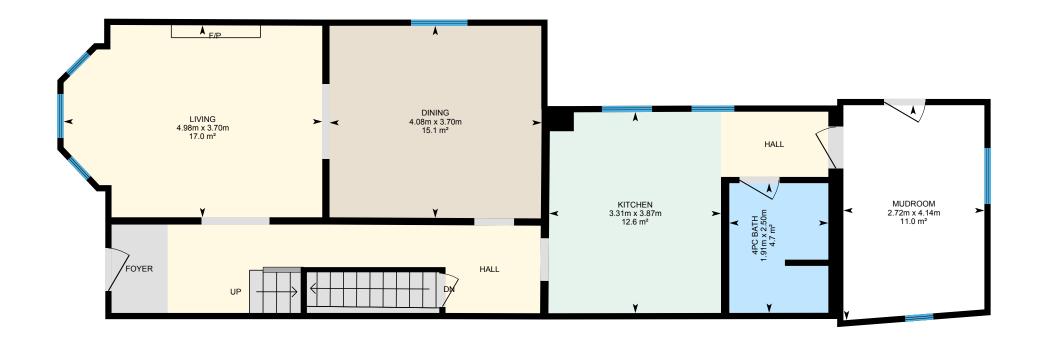

Main Building: Total Exterior Area Above Grade 184.89 m<sup>2</sup>

Second Floor Exterior Area 72.10 m<sup>2</sup>

Main Floor Exterior Area 73.98 m²

PREPARED: 2022/05/03

Main Building: Total Exterior Area Above Grade 184.89 m<sup>2</sup>

Third Floor

Exterior Area 38.81 m<sup>2</sup>

....

PREPARED: 2022/05/03

Main FloorExterior Area 73.98 m²Interior Area 69.17 m²Excluded Area 11.96 m²

Second Floor Exterior Area 72.10 m<sup>2</sup> Interior Area 68.09 m<sup>2</sup>