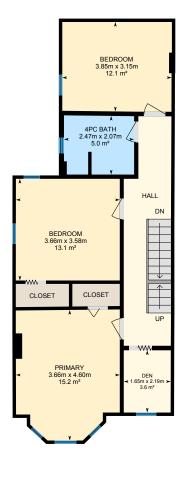

Third Floor

Exterior Area 38.81 m<sup>2</sup>

....

PREPARED: 2022/05/03

Main FloorExterior Area 73.98 m²Interior Area 69.17 m²Excluded Area 11.96 m²

Second Floor Exterior Area 72.10 m<sup>2</sup> Interior Area 68.09 m<sup>2</sup>

PREPARED: 2022/05/03

Third Floor Exterior Area 38.81 m<sup>2</sup> Interior Area 35.96 m<sup>2</sup> Excluded Area 4.28 m<sup>2</sup> CLOSET BEDROOM 3.50m x 3.84m 10.5 m<sup>2</sup> BEDROOM 4.04m x 4.97m 15.9 m<sup>2</sup> CLOSET HALL DN