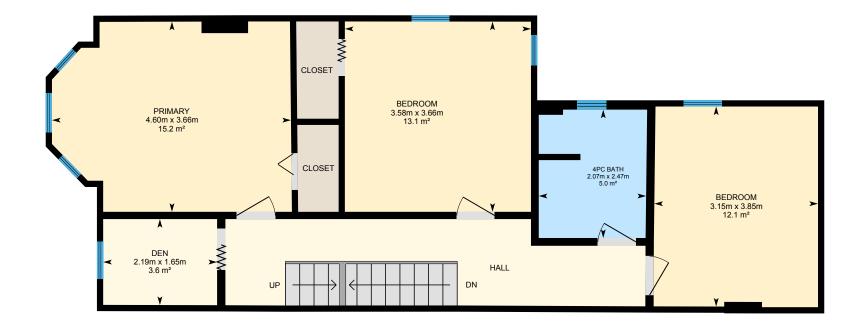

Main Building: Total Exterior Area Above Grade 184.89 m<sup>2</sup>

Second Floor Exterior Area 72.10 m<sup>2</sup>

Main Floor Exterior Area 73.98 m²

PREPARED: 2022/05/03

Main Building: Total Exterior Area Above Grade 184.89 m<sup>2</sup>

Third Floor

Exterior Area 38.81 m<sup>2</sup>

....

PREPARED: 2022/05/03

Main FloorExterior Area 73.98 m²Interior Area 69.17 m²Excluded Area 11.96 m²

Second Floor Exterior Area 72.10 m<sup>2</sup> Interior Area 68.09 m<sup>2</sup>