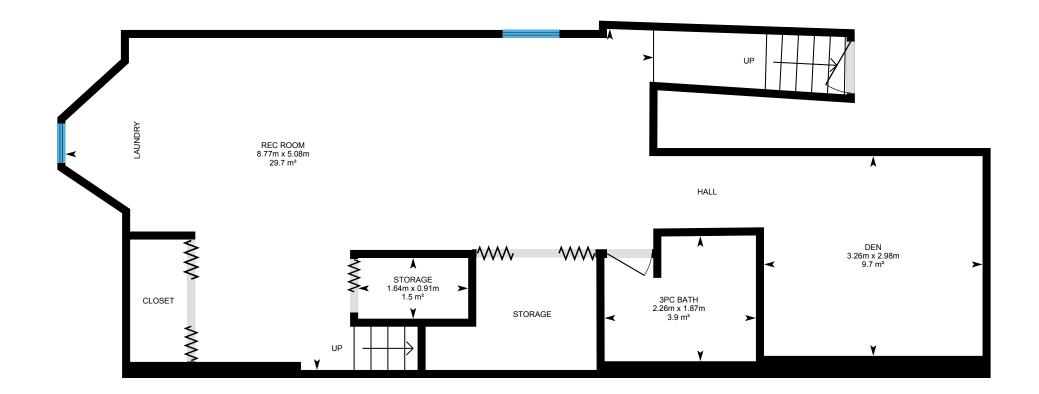

**Basement (Below Grade)** Exterior Area 4.30 m<sup>2</sup> Excluded Area 56.67 m<sup>2</sup>