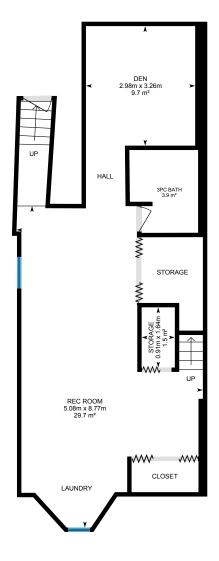

**Basement (Below Grade)** Exterior Area 4.30 m<sup>2</sup> Excluded Area 56.67 m<sup>2</sup>